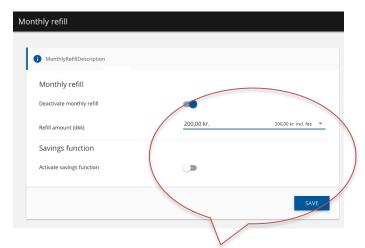

## Monthly refill

Transfer a specific amount of money each month (e.g 200 kr.) and determine a maximal amount on the account.

- 1. Press on "Activate monthly refill" and choose amount.
- 2. Press on "Active savings function" to set a maximal balance on the account.
- 3. Press on "Save" to complete.