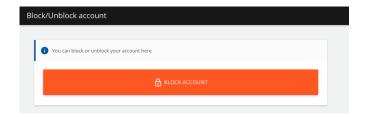

#### **6.BLOCK ACCOOUNT**

You can block the account immediately to prevent others from using the card if you loose it.

## **Block account**

- 1. Press on "Block account" in the menu.
- 2. Press "Block account" and press "Approve"

The card cannot be used as long as the account is blocked. You can open up the account again if you find the card.