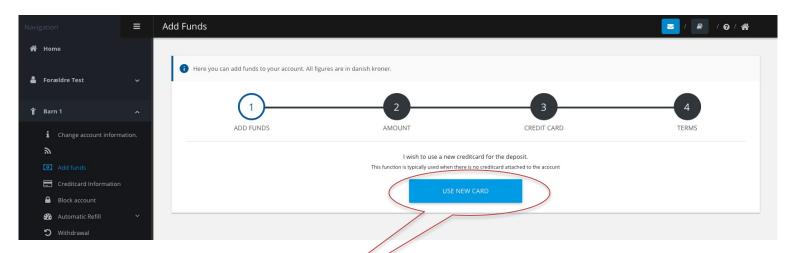

You have to transfer money to the account before you can use the card for payment.

1. Press "Add funds" under the users name.

- 2. Press "Use new card".
- 3. Choose amount from the list and press "Next".
- 4. Choose creditcard and press "Next".

5. Tick off in "I agree with terms of use" and press "Finish".

The card is ready for use when you have completed the transfer of funds.

Repeat the 5 steps if there are more users on the account.