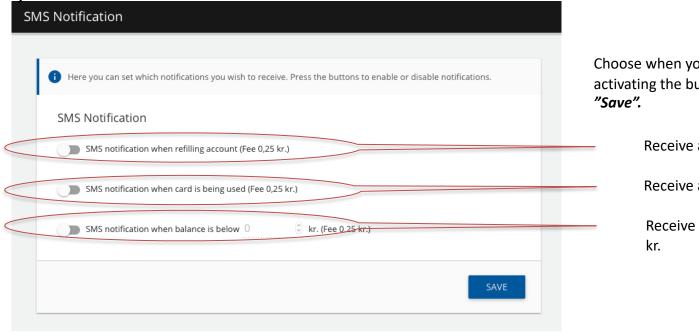

#### 9. SMS NOTIFICATION

You can choose to receive an SMS when you refill and use the card. You can activate SMS notication under "SMS

notification" in the menu.

Choose when you want to receive an SMS by activating the buttons. Complete by pressing "Save".

Receive an SMS when you refill

Receive an SMS when the card is used

Receive an SMS when the balance is under ex. 50 kr.

- SMS notification is activated
- SMS notification is not activated