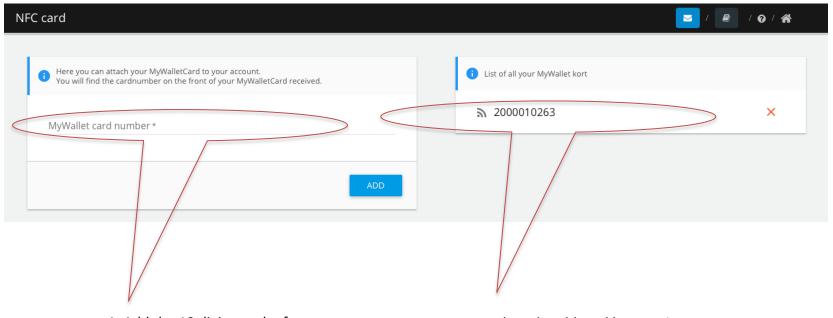

#### 5. CHANGE CARD NUMBER

You will keep your balance if you loose your payment card. You just have to change your card number to use your new card.

NOTICE: Learn how to block your account on the next page.

- 1. Add the 10 digits on the front page of your new payment card.
- 2. Press "Add" to activate the card.

1. Delete the old card by pressing on the red X and press "Approve".