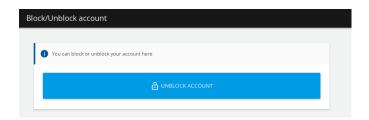

## **Unblock account**

- 1. Press on "Block account" in the menu.
- 2. Press "Unblock account" and press "Approve"

You can now use from the balance again. Remember to change your cardnumber if you receive a new payment card.