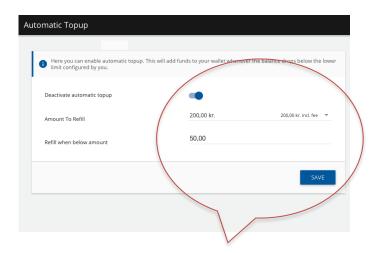

#### 3. AUTOMATIC REFILL

You can activate automatic refill to ensure that you always have money on your account. You need to save your creditcard under "Creditcard information" before you can use the function.

### Automatic refill

Transfer a specific amount (e.g. 200 kr.) when the balance is under a specific amount (e.g. 50 kr.).

- 1. Press on "Activate automatic topup".
- 2. Choose refill amount and minimal balance for automatic refill. E.g. Fill with 200 kr. when the balance is under 50 kr.
- 3. Press on "Save" to complete.