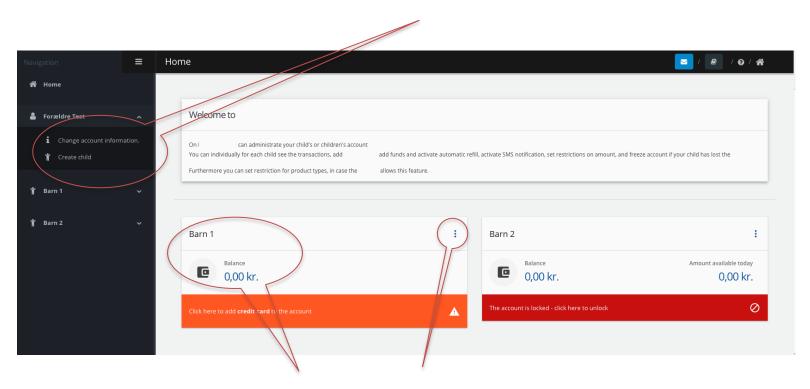

#### 4. OVERVIEW OF YOUR ACCOUNTS

You will see this display when you log on to your account. The log on page will give you a quick overview of your information. Look at the explanations below:

Press the child's name to see the additional functions.

You can see the balance and available daily amount for each user on the account. Use the short cuts to go to the different functions.