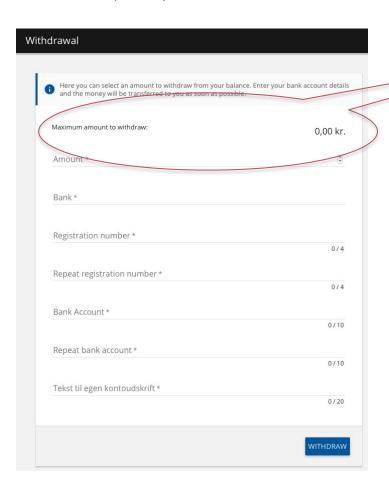

#### 8. WITHDRAWAL

You can withdraw the remaining balance to your bank account if you no longer use the account. You can also choose to withdraw a smaller part of your balance.

- 1. Go to "Withdrawal" in the menu.
- 2. Type the amount you want to withdraw (Maximum amount shows the balance).
- 3. Fill in your banking information and complete by pressing "Withdraw".

You wil receive the amount on your bank account within 5 days.