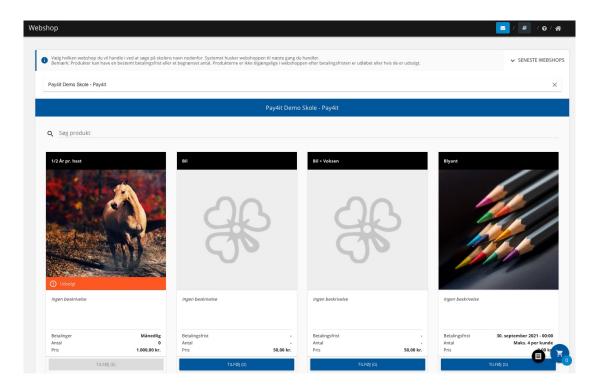

#### 12. WEBSHOP & FOOD PLAN

If you are a parent of a child in one of the schools in municipality the school might have a webshop and foodplan you can attach to the account. You can buy tickets and food for your child.

1. Go to "Webshop" or "Food plan" under your childs name. The available products will automatically be shown in the schools webshop or food plan.

- ✓ How much can be bought each day? You decide the daily limit. Daily limit can always be changed.
- ✓ Where can the card be used? You decide which sales locations the card can be used.
- ✓ What to do if you loose your card? Log on to the website and block the account. Choose "Block account" in the menu. You can open up the account in the same place again. You can issue a new card at your local sales location.
- ✓ **How do I avoid having no money on the account?** You can activate automatic refill. You will receive an e-mail when the account is refilled. You can also choose to receive an SMS which costs 0,25 kr. for each SMS.
- ✓ Can I see what I bought? Yes, you can see details on each receipt under "Transactions".
- ✓ Can I withdraw remaining balance? Yes, fill in your information in "Withdrawal" to transfer the balance to your bank account.
- ✓ Can I add more than 1 card on the account? Yes, press "Create child". Add card number to the childs user and repeat if you need to add more users/cards.
- ✓ **Is it safe to transer money to the card?** Yes, all transactions are handled by a PCI certified merchant. It is only the PCI certified mechant who have access to your creditcard information hence the safety level correspond to shopping in a safe webshop.
- ✓ **Do others have access to my account?** No, you need a password to log on to the account. We recommend that you do not share your password with others. Change your password immediately if you have a suspicion that others have access to your account
- ✓ **New credit card Where do I change my credit card information?** You can change your credit card information under "Credit card information". Remember to delete your old credit card.
- ✓ **Automatic refill is not working.** Did you get a new credit card? Remember to change your credit card information as described above. Contact us if you still experience problems.