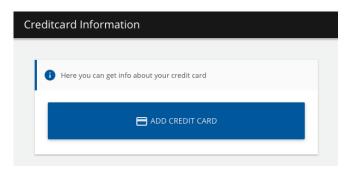

#### 7. CREDIT CARD INFORMATION

You can save your creditcard information by adding it to the account. In order to use automatic refill you must save your creditcard information.

1. Go to "Credit card information" and press "Add credit card".

- 2. Choose credit card and press "Continue".
- 3. Fill in your credit card information and press "Gennemfør betaling".

Your credit card is now saved and can by used for refill when you choose "Use saved card". You can also use the saved card in the Webshop and Food plan.