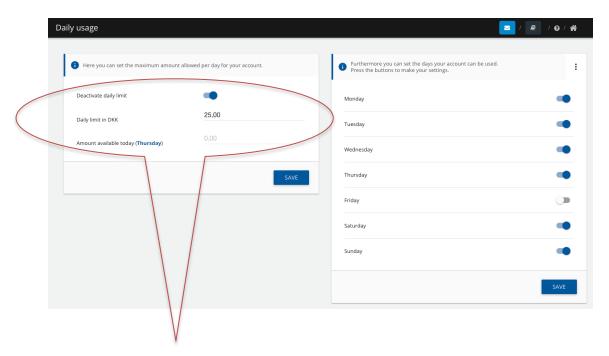

#### 10. MANAGE RESTRICTIONS - DAILY LIMIT

You can add a limit to where and when the card can be used. You can change the settings under "Manage restrictions" in the menu.

- You can buy (week day)
  - You cannot buy (week day)

- 1. Activate daily limit.
- 2. Set amount for daily limit.
- 3. Complete by pressing "Save"

- Deactivate which week days the card <u>cannot</u> be used. If you do not change anything all week days are allowed.
- 2. Complete by pressing "Save".